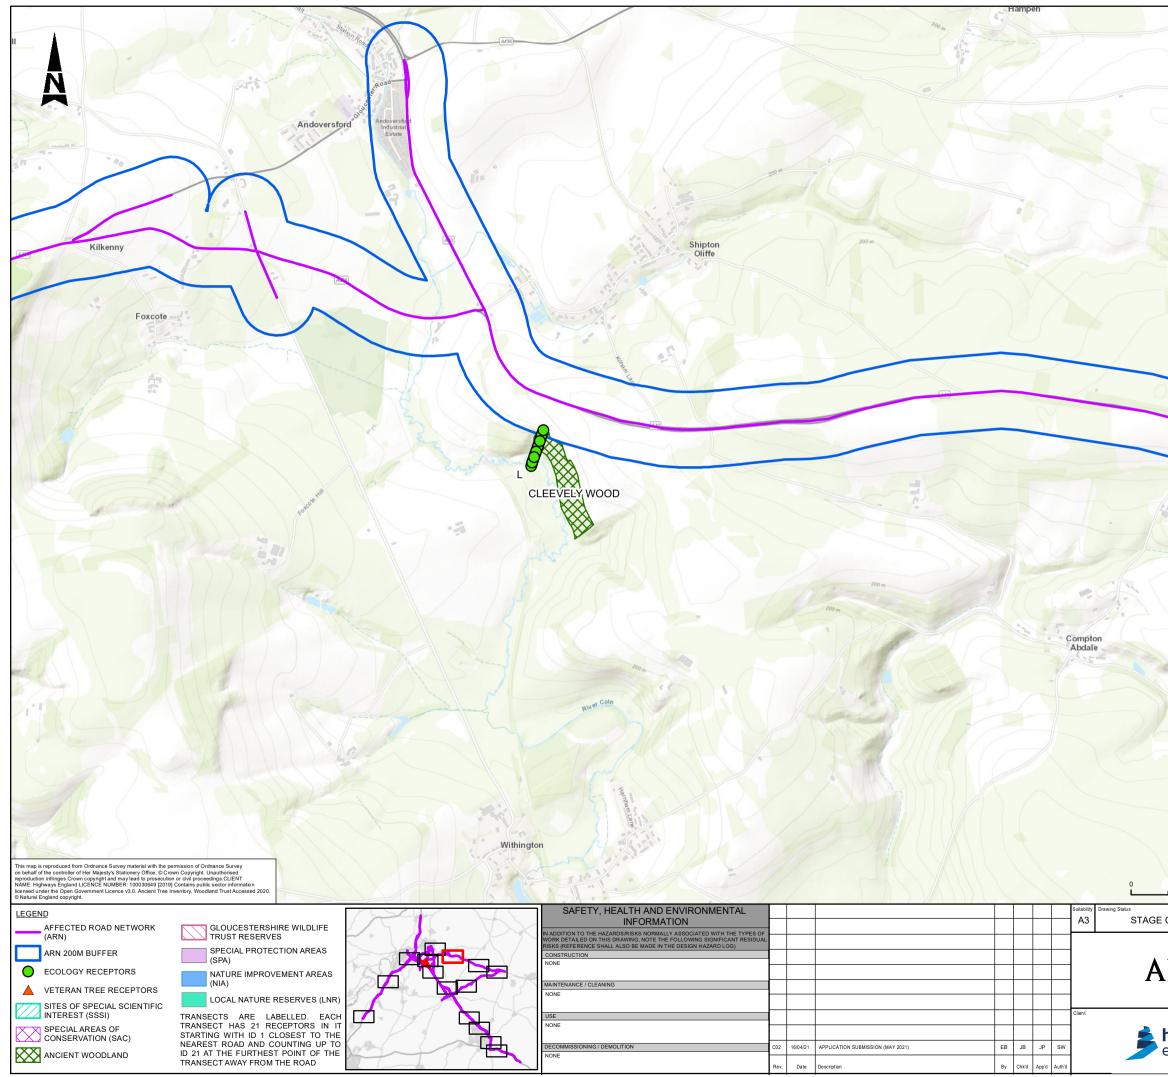

|                            |                             | 90         |               |                |                     |
|----------------------------|-----------------------------|------------|---------------|----------------|---------------------|
| Saleadan                   |                             |            |               |                |                     |
| Salperton<br>Park          |                             |            |               |                |                     |
|                            |                             |            |               |                |                     |
|                            |                             |            |               |                |                     |
|                            |                             |            |               |                |                     |
|                            |                             |            |               |                | /                   |
| 040                        |                             |            |               |                | /                   |
|                            |                             |            |               |                | 19                  |
|                            |                             |            |               |                |                     |
|                            |                             |            |               |                |                     |
|                            |                             |            |               | 1              |                     |
|                            |                             |            |               | 115            |                     |
|                            |                             |            |               |                | 1                   |
|                            |                             |            | 1. 1          |                |                     |
|                            |                             |            |               |                |                     |
|                            |                             |            |               |                |                     |
|                            |                             |            |               |                |                     |
|                            |                             |            |               | -              |                     |
|                            |                             |            | 100           | 200 000        |                     |
|                            |                             |            | .02           |                |                     |
|                            |                             |            | 2 /           |                | C                   |
|                            |                             |            | 4             |                |                     |
|                            |                             |            | C             | Hazlet         | on                  |
|                            |                             |            | יזרי          | Haziet         |                     |
|                            |                             |            | 12            |                | 1ª                  |
| C.C.                       |                             |            |               |                | - E                 |
|                            |                             |            |               |                |                     |
|                            |                             |            |               |                |                     |
|                            |                             |            |               |                |                     |
|                            |                             |            |               |                | ) /                 |
|                            |                             |            |               |                | 10                  |
|                            |                             |            |               |                | ///                 |
|                            |                             |            |               |                | 6                   |
|                            |                             |            |               |                |                     |
|                            |                             |            |               |                |                     |
|                            |                             |            | -v-           | $\sim$         |                     |
|                            |                             |            |               |                |                     |
|                            |                             |            |               |                |                     |
|                            |                             |            |               |                |                     |
| the second second          |                             |            |               |                |                     |
|                            |                             |            |               |                |                     |
|                            |                             |            |               |                |                     |
| ille                       |                             |            |               |                |                     |
|                            |                             |            |               |                |                     |
|                            |                             |            |               |                | 1                   |
|                            |                             |            |               |                |                     |
|                            |                             |            |               |                |                     |
|                            |                             |            |               |                |                     |
|                            |                             |            |               |                |                     |
|                            |                             |            |               |                |                     |
|                            |                             |            |               |                |                     |
|                            |                             |            |               |                | /                   |
|                            | Meters<br>990               |            |               |                | 1,980               |
|                            | 1                           | 1          | <u>)</u>      | -              | 1,980               |
|                            | Project Title               | = -        |               | IN II C        |                     |
| ECOMPLETED                 |                             | A417 N     | MISSING L     | .INK           |                     |
|                            | Drawing Title<br>FIGURE 5.4 |            |               |                |                     |
| חווח                       | ASS                         | ESSED EC   | COLOGY F      | RECEPTO        | RS                  |
| RUP                        |                             | SHE        |               |                |                     |
|                            | Scale                       | By         | Checked       | Approved       | Authorised<br>SW    |
|                            | 1:20,000<br>Original Size   | EB<br>Date | JB<br>Date    | JP<br>Date     | SW                  |
| h ta ha                    | A3<br>Drawing Number        | 16/04/21   | 16/04/21      | 16/04/21       | 16/04/21<br>Revison |
| <b>highways</b><br>england | HE PIN                      | Origina    | itor          |                |                     |
| england                    | HE551505                    | i- AR      | P -<br>-DR-IF | EAQ<br>-000016 | C02                 |
|                            |                             | XXX_X      | Type Role     | Number         |                     |
|                            |                             |            |               |                |                     |